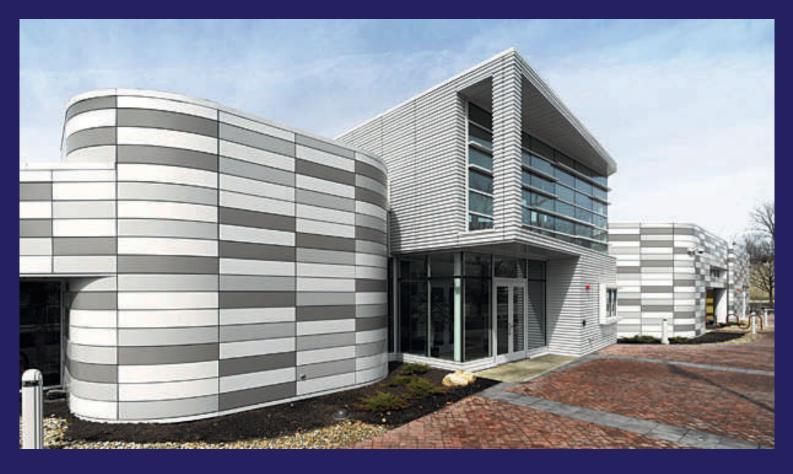

### PRE-INSULATED SYSTEMS READY FOR FINISHING

Light steel structures provides full flexibility in terms of building envelope giving IMDAD customers the advantage to get the panelized systems insulated and finished on site.

IMDAD SYSTEM offer a variety of pre-engineered options for sound, thermal and fire insulation combined with finish fascias so the occupant's comfort and exterior preference can be met.