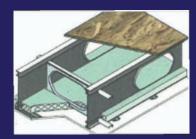

STRUCTURAL ROOF **SYSTEMS** 

COMMON TRUSS

PARALLE **CHORD TRUSSES** 

SCISSOR TRUSSES

JACK/MANSARD TRUSS

**COMPLEX TRUSSES** 

#### **ROOF/ FLOOR SOLUTION**

### ROOF/ FLOOR SOLUTION